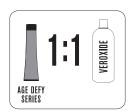

### **Mixing & Application**

Vero K-PAK® Age Defy Natural Beige Series can be mixed using a bowl and brush and/or applicator bottle.

Vero K-PAK Age Defy is mixed 1:1, equal parts Vero K-PAK Age Defy Color and 20 Volume (6%) Veroxide.