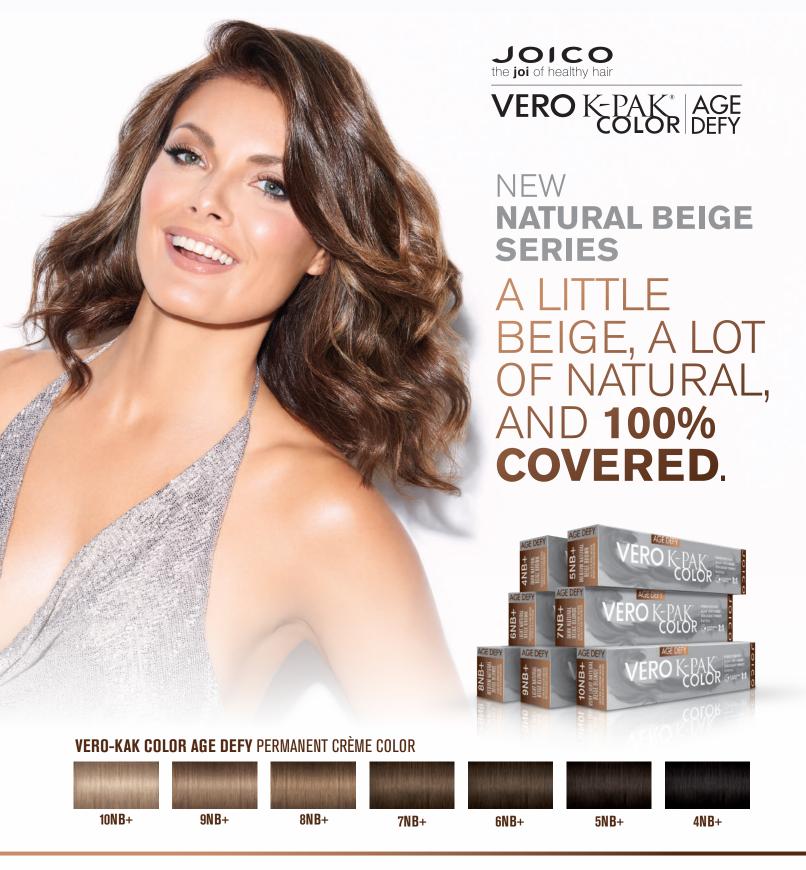

Take natural up a notch with the ultimate beige-y palette. This naturally balanced collection boasts seven brand-new Age Defy shades that brilliantly blend luscious, creamy tones of taupe with complete, one-step gray coverage. The kind of beige that offers glimpses of cool undertones with a thoroughly subtle, believable vibe. **Age Defy Natural Beige** shades deliver illuminating shade results for beautiful, more youthful-looking hair.

#### HERE'S WHY YOU'LL LOVE THEM...

Taking blondes and brunettes to the balanced zone and nailing gray coverage in a single shot is no longer a guessing game, thanks to Age Defy's spot-on array of better-than-beige shades.

- Creates believable, balanced beige coverage on gray hair
- Softer, more manageable hair texture
- Renewed luster and vibrancy
- Luxurious conditioning
- Delivers healthy-looking, luminous, long-lasting color

The Vero K-PAK Age Defy Series shades are designed for clients with 50% or more gray hair. If used on clients with less that 50% gray hair, the color end result may appear one or more levels darker.

(+) sign indicates presence of maximum dye load to ensure complete coverage on resistant gray hair.